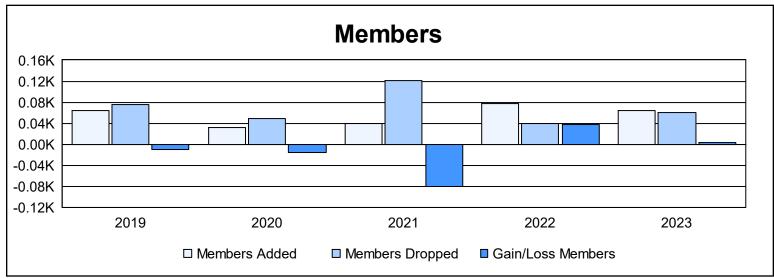

District 14 J As of June 2023 Cumulative

| Year      | New<br>Clubs | Dropped<br>Clubs | Gain/<br>Loss<br>Clubs | New<br>Members | Charter<br>Members | Reinstate<br>Members | Transfer<br>Members | Total<br>Member<br>Added | Total<br>Members<br>Dropped | Gain/<br>Loss<br>Members |
|-----------|--------------|------------------|------------------------|----------------|--------------------|----------------------|---------------------|--------------------------|-----------------------------|--------------------------|
| 2018-2019 | 0            | 1                | -1                     | 59             | 0                  | 4                    | 1                   | 64                       | 75                          | -11                      |
| 2019-2020 | 0            | 0                | 0                      | 32             | 0                  | 0                    | 0                   | 32                       | 48                          | -16                      |
| 2020-2021 | 0            | 2                | -2                     | 34             | 0                  | 3                    | 3                   | 40                       | 121                         | -81                      |
| 2021-2022 | 0            | 0                | 0                      | 58             | 0                  | 18                   | 1                   | 77                       | 39                          | 38                       |
| 2022-2023 | 0            | 0                | 0                      | 61             | 0                  | 1                    | 2                   | 64                       | 61                          | 3                        |
| Average   | 0            | 1                | -1                     | 49             | 0                  | 5                    | 1                   | 55                       | 69                          | -13                      |