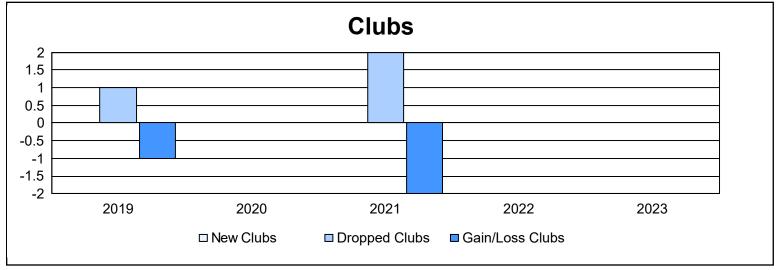

District 14 J As of June 2023 Cumulative

| Year      | New<br>Clubs | Dropped<br>Clubs | Gain/<br>Loss<br>Clubs | New<br>Members | Charter<br>Members | Reinstate<br>Members | Transfer<br>Members | Total<br>Member<br>Added | Total<br>Members<br>Dropped | Gain/<br>Loss<br>Members |
|-----------|--------------|------------------|------------------------|----------------|--------------------|----------------------|---------------------|--------------------------|-----------------------------|--------------------------|
| 2018-2019 | 0            | 1                | -1                     | 59             | 0                  | 4                    | 1                   | 64                       | 75                          | -11                      |
| 2019-2020 | 0            | 0                | 0                      | 32             | 0                  | 0                    | 0                   | 32                       | 48                          | -16                      |
| 2020-2021 | 0            | 2                | -2                     | 34             | 0                  | 3                    | 3                   | 40                       | 121                         | -81                      |
| 2021-2022 | 0            | 0                | 0                      | 58             | 0                  | 18                   | 1                   | 77                       | 39                          | 38                       |
| 2022-2023 | 0            | 0                | 0                      | 61             | 0                  | 1                    | 2                   | 64                       | 61                          | 3                        |
| Average   | 0            | 1                | -1                     | 49             | 0                  | 5                    | 1                   | 55                       | 69                          | -13                      |